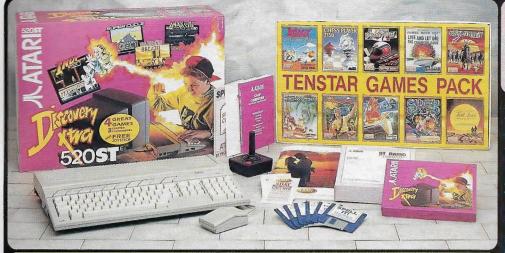

# 1040STE FAMILY **CURRICULUM PACK**

The Family Curriculum Pack comes with a 1040ST-E computer and mouse plus 5 software modules (3 titles in each), one for every age range. The combina-tion of education, creative and business software from Atari, plus the FREE entertainment and productivity packs from Silica, makes for a package the whole family can enjoy!

PLUS! FREE HOLIDAY ACCOM

|   | 1Mb 1040ST-E + MOUSE  | £399.99 |
|---|-----------------------|---------|
|   | 1. PLAY & LEARN       | £76.59  |
| ı | 2. JUNIOR SCHOOL      | £58.54  |
|   | 3. GCSE REVISION      | £55.54  |
| , | 4. BUSINESS COMPUTING | £159.85 |
|   | 5. CREATIVE COMPUTING | £134.97 |
| 1 |                       |         |

£219.78 £104.97

TOTAL VALUE: £1210.23 YOU SAVE: £811.23

PLUS! FREE FROM SILICA: TENSTAR GAMES PACK PRODUCTIVITY PACK

TOTAL VALUE: YOU SAVE: £834.54 SILICA: £329 HOLIDAY ACCOMMODATION

£4.99

£219.78 £104.97

ATARI 520ST-FM DISCOVERY

INC VAT + FREE DELIVERY + FREE TENSTAR & PRODUCTIVITY PACKS

GREA

The TenStar Games Pack is THE software compendium for Atari ST owners, featuring ten top titles with a variety of different types of games for you to enjoy. Each title is packaged in its own plastic case, with a colour sleeve and full instructions. The TenStar Games Pack is FREE! when you buy your ST from Silica Systems.